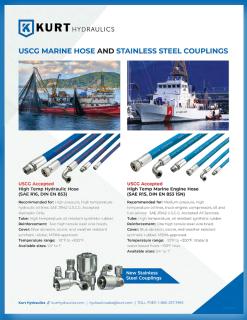

### **Kurt Marine Hose**

High-performing USCG hoses, AQP hoses, and DNV hoses from braided hydraulic hoses to stainless steel hoses.