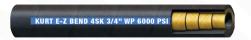

### **KURT E-Z BEND 4SK**

**Recommended for:** High pressure hydraulic oil lines

**Tube:** Oil resistant synthetic rubber

**Reinforcement:** Four spiral layers of high tensile steel wire braid

**Cover:** Abrasion, ozone and weather resistant synthetic rubber meets flame resistant MSHA designation

Temperature Range: -40°F to +212°F

### Features:

- Extra flexible, more pliable hose requires less force to bend
- · High pressure
- · 4 spiral, steel-wire braided layers

Two Hose Series Options

EQUAL A TOTAL HYDRAULIC HOSE AND COUPLING SOLUTION