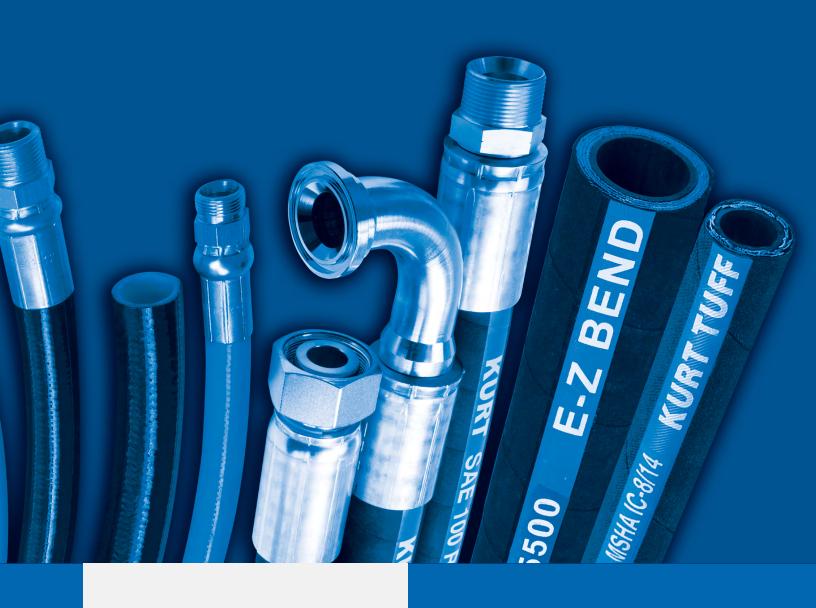

# American-Made Couplings for Nearly Every Hydraulic Application

### Kurt manufactures over 4500 different coupling models in our US factory.

Kurt Hydraulics carries a comprehensive lineup of hydraulic hose couplings for a wide range of industries and applications. Used for decades by some of America's major manufacturers, Kurt's couplings are known for top quality, made in the USA from the best raw materials, and meet or exceed SAE specifications. Kurt has over 60 screw machines in an ISO-certified production facility along with state-of-the-art CNC equipment and automated processes to ensure quality and on-time delivery.

## W-SERIES BITE TO WIRE COUPLINGS

- All Kurt couplings are interchangeable with other popular brands and meet SAE specifications. Available nationally at local distributors and integrators.
- Kurt W-series bite to wire (BTW) style hydraulic hose couplings are compatible with a variety of braided and 4-wire hoses beyond Kurt Tuff and E-Z Bend.
- Non skive
- · ROHS Compliant
- · Compatible with many crimp systems