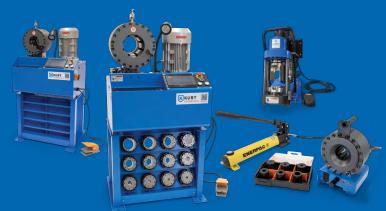

### **New Range of Crimpers**

We support distributors with a range of crimpers to handle large and small jobs, with or without power. Our new industrial and portable crimpers can cover a range of hose assemblies as small as 1/8 inch and as large as 2-1/2 inches. We offer distributors special programs to make our complete hose, coupling and crimping system your best fit.