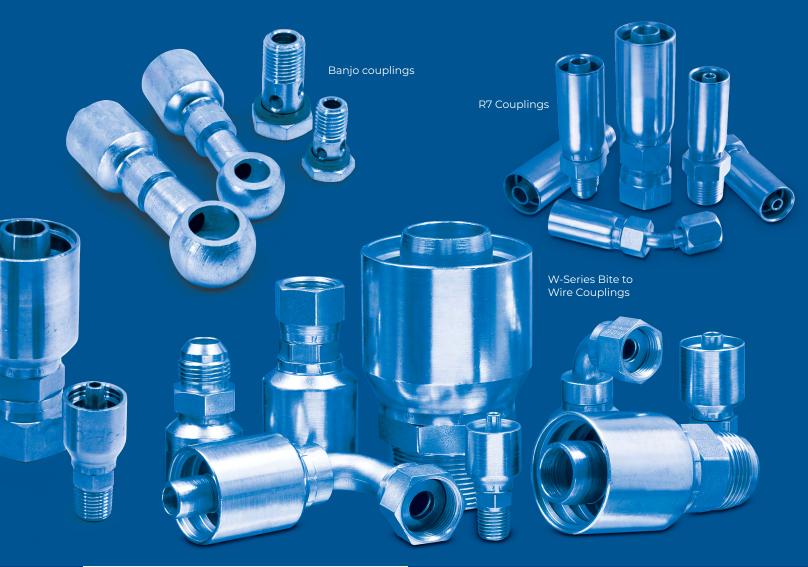

### W-Series Bite-to-Wire Couplings

Our most versatile product line, compatible with the widest range of hose-pressures and styles.

## W-SERIES BITE TO WIRE COUPLINGS

- All Kurt couplings are interchangeable with other popular brands and meet SAE specifications. Available nationally at local distributors and integrators.
- Kurt W-series bite to wire (BTW) style hydraulic hose couplings are compatible with a variety of braided and 4-wire hoses beyond Kurt Tuff and E-Z Bend.
- Non skive
- · ROHS Compliant
- · Compatible with many crimp systems